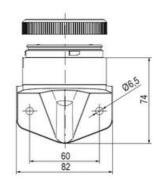

## DATA

| Lens colour                 | Orange     |
|-----------------------------|------------|
| IP class                    | IP66       |
| Light source                | LED        |
| Light type                  | Orange LED |
| Supply voltage              | 24 V       |
| Mounting                    | Bayonet    |
| Nominal current max         | 0,054 A    |
| Temperature operational min | -30 °C     |
| Temperature operational max | 60 °C      |
| Weight                      | 100 g      |

| Supply voltage ac/dc min   | 21,6 V  |
|----------------------------|---------|
| Supply voltage ac/dc max   | 26,4 V  |
| Nominal current min        | 0,049 A |
| Number of optional modules | 2       |
| Diameter                   | 70 mm   |