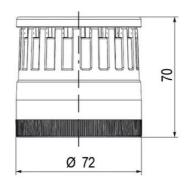

## DATA

| Lens colour                 | Orange     |
|-----------------------------|------------|
| IP class                    | IP66       |
| Light source                | LED        |
| Light type                  | Orange LED |
| Supply voltage              | 24 V       |
| Mounting                    | Bayonet    |
| Nominal current max         | 0,054 A    |
| Temperature operational min | -30 °C     |
| Temperature operational max | 60 °C      |
| Weight                      | 100 g      |

| Supply voltage ac/dc min   | 21,6 V  |
|----------------------------|---------|
| Supply voltage ac/dc max   | 26,4 V  |
| Nominal current min        | 0,049 A |
| Number of optional modules | 2       |
| Diameter                   | 70 mm   |