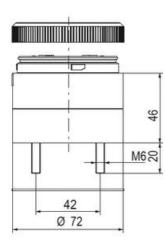

## DATA

| Lens colour                 | Orange     |
|-----------------------------|------------|
| IP class                    | IP66       |
| Light source                | LED        |
| Light type                  | Orange LED |
| Supply voltage              | 24 V       |
| Mounting                    | Bayonet    |
| Nominal current max         | 0,054 A    |
| Temperature operational min | -30 °C     |
| Temperature operational max | 60 °C      |
| Weight                      | 100 g      |

| Supply voltage ac/dc min   | 21,6 V  |
|----------------------------|---------|
| Supply voltage ac/dc max   | 26,4 V  |
| Nominal current min        | 0,049 A |
| Number of optional modules | 2       |
| Diameter                   | 70 mm   |