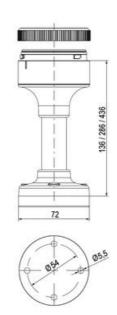

## DATA

| Lens colour                 | Orange     |
|-----------------------------|------------|
| IP class                    | IP66       |
| Light source                | LED        |
| Light type                  | Orange LED |
| Supply voltage              | 24 V       |
| Mounting                    | Bayonet    |
| Nominal current max         | 0,054 A    |
| Temperature operational min | -30 °C     |
| Temperature operational max | 60 °C      |
| Weight                      | 100 g      |

| Supply voltage ac/dc min   | 21,6 V  |
|----------------------------|---------|
| Supply voltage ac/dc max   | 26,4 V  |
| Nominal current min        | 0,049 A |
| Number of optional modules | 2       |
| Diameter                   | 70 mm   |