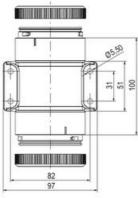

## DATA

| Lens colour                 | Orange     |
|-----------------------------|------------|
| IP class                    | IP66       |
| Light source                | LED        |
| Light type                  | Orange LED |
| Supply voltage              | 24 V       |
| Mounting                    | Bayonet    |
| Nominal current max         | 0,054 A    |
| Temperature operational min | -30 °C     |
| Temperature operational max | 60 °C      |
| Weight                      | 100 g      |

| Supply voltage ac/dc min   | 21,6 V  |
|----------------------------|---------|
| Supply voltage ac/dc max   | 26,4 V  |
| Nominal current min        | 0,049 A |
| Number of optional modules | 2       |
| Diameter                   | 70 mm   |