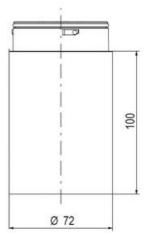

## DATA

| Lens colour                 | Orange     |
|-----------------------------|------------|
| IP class                    | IP66       |
| Light source                | LED        |
| Light type                  | Orange LED |
| Supply voltage              | 24 V       |
| Mounting                    | Bayonet    |
| Nominal current max         | 0,054 A    |
| Temperature operational min | -30 °C     |
| Temperature operational max | 60 °C      |
| Weight                      | 100 g      |

| Supply voltage ac/dc min   | 21,6 V  |
|----------------------------|---------|
| Supply voltage ac/dc max   | 26,4 V  |
| Nominal current min        | 0,049 A |
| Number of optional modules | 2       |
| Diameter                   | 70 mm   |