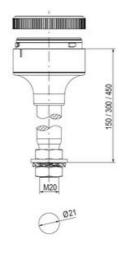

## DATA

| Lens colour                 | Orange     |
|-----------------------------|------------|
| IP class                    | IP66       |
| Light source                | LED        |
| Light type                  | Orange LED |
| Supply voltage              | 24 V       |
| Mounting                    | Bayonet    |
| Nominal current max         | 0,054 A    |
| Temperature operational min | -30 °C     |
| Temperature operational max | 60 °C      |
| Weight                      | 100 g      |

| Supply voltage ac/dc min   | 21,6 V  |
|----------------------------|---------|
| Supply voltage ac/dc max   | 26,4 V  |
| Nominal current min        | 0,049 A |
| Number of optional modules | 2       |
| Diameter                   | 70 mm   |