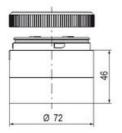

## DATA

| Lens colour                 | Orange     |
|-----------------------------|------------|
| IP class                    | IP66       |
| Light source                | LED        |
| Light type                  | Orange LED |
| Supply voltage              | 24 V       |
| Mounting                    | Bayonet    |
| Nominal current max         | 0,054 A    |
| Temperature operational min | -30 °C     |
| Temperature operational max | 60 °C      |
| Weight                      | 100 g      |

| Supply voltage ac/dc min   | 21,6 V  |
|----------------------------|---------|
| Supply voltage ac/dc max   | 26,4 V  |
| Nominal current min        | 0,049 A |
| Number of optional modules | 2       |
| Diameter                   | 70 mm   |