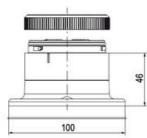

## DATA

| Lens colour                 | Orange     |
|-----------------------------|------------|
| IP class                    | IP66       |
| Light source                | LED        |
| Light type                  | Orange LED |
| Supply voltage              | 24 V       |
| Mounting                    | Bayonet    |
| Nominal current max         | 0,054 A    |
| Temperature operational min | -30 °C     |
| Temperature operational max | 60 °C      |
| Weight                      | 100 g      |

| Supply voltage ac/dc min   | 21,6 V  |
|----------------------------|---------|
| Supply voltage ac/dc max   | 26,4 V  |
| Nominal current min        | 0,049 A |
| Number of optional modules | 2       |
| Diameter                   | 70 mm   |