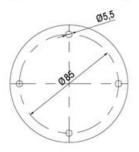

## DATA

| Lens colour                 | Orange     |
|-----------------------------|------------|
| IP class                    | IP66       |
| Light source                | LED        |
| Light type                  | Orange LED |
| Supply voltage              | 24 V       |
| Mounting                    | Bayonet    |
| Nominal current max         | 0,054 A    |
| Temperature operational min | -30 °C     |
| Temperature operational max | 60 °C      |
| Weight                      | 100 g      |

| Supply voltage ac/dc min   | 21,6 V  |
|----------------------------|---------|
| Supply voltage ac/dc max   | 26,4 V  |
| Nominal current min        | 0,049 A |
| Number of optional modules | 2       |
| Diameter                   | 70 mm   |