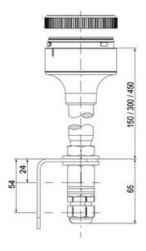

## DATA

| Lens colour                 | Orange     |
|-----------------------------|------------|
| IP class                    | IP66       |
| Light source                | LED        |
| Light type                  | Orange LED |
| Supply voltage              | 24 V       |
| Mounting                    | Bayonet    |
| Nominal current max         | 0,054 A    |
| Temperature operational min | -30 °C     |
| Temperature operational max | 60 °C      |
| Weight                      | 100 g      |

| Supply voltage ac/dc min   | 21,6 V  |
|----------------------------|---------|
| Supply voltage ac/dc max   | 26,4 V  |
| Nominal current min        | 0,049 A |
| Number of optional modules | 2       |
| Diameter                   | 70 mm   |