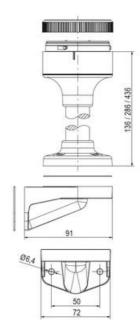

## DATA

| Lens colour                 | Orange     |
|-----------------------------|------------|
| IP class                    | IP66       |
| Light source                | LED        |
| Light type                  | Orange LED |
| Supply voltage              | 24 V       |
| Mounting                    | Bayonet    |
| Nominal current max         | 0,054 A    |
| Temperature operational min | -30 °C     |
| Temperature operational max | 60 °C      |
| Weight                      | 100 g      |

| Supply voltage ac/dc min   | 21,6 V  |
|----------------------------|---------|
| Supply voltage ac/dc max   | 26,4 V  |
| Nominal current min        | 0,049 A |
| Number of optional modules | 2       |
| Diameter                   | 70 mm   |